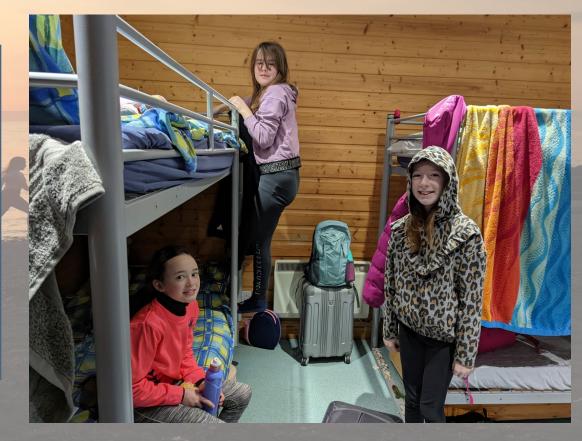

#### The Bunk House

8 Dorms (Sleeps 32) 2 Staff Dorms (Sleeps 4)

- Sett Sleeps 6
- Drey Sleeps 4
- Eyrie Sleeps 4
- Earth Sleeps 4
- Holt Sleeps 4
- Warren Sleeps 4
- Hive Sleeps 4
- Lodge Sleeps 2
- Staff Bedroom A Sleeps 2
- Staff Bedroom B Sleeps 2

## THE DORMS

MEETING/CHILL ROOM