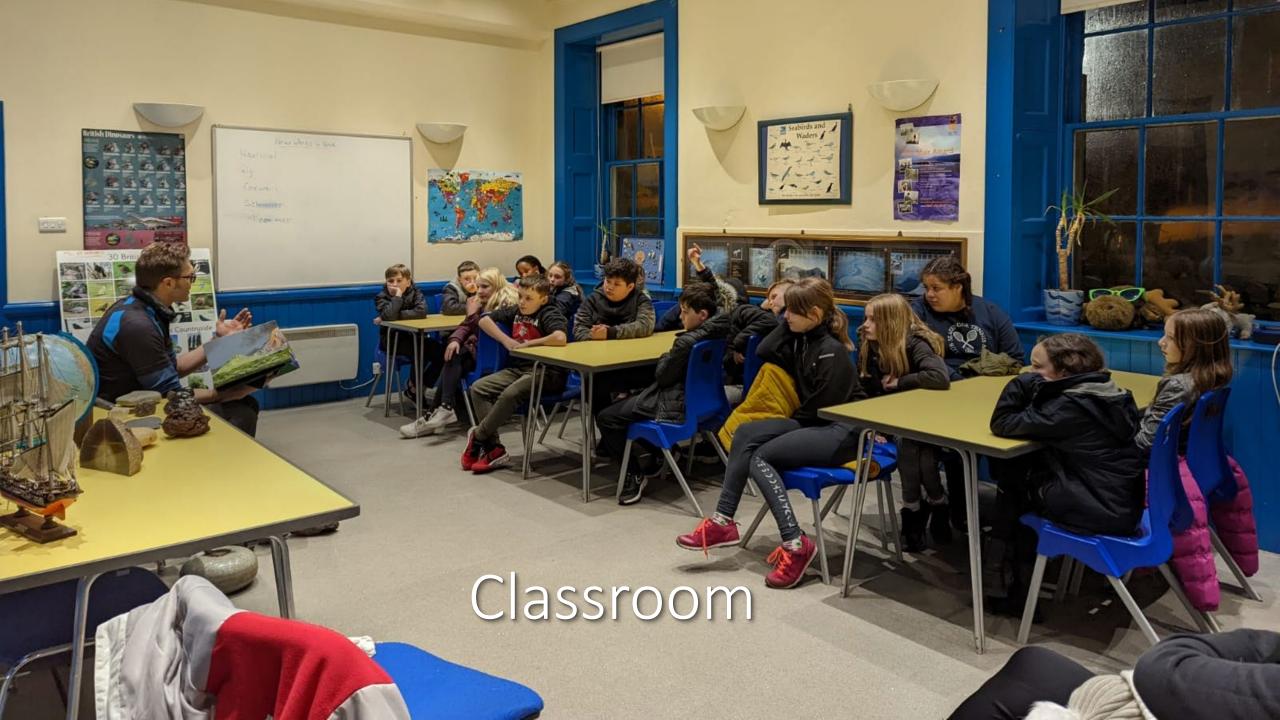

#### **Function Room**

The function room at Dolphin House can be used for various activities.

It can be quickly changed to accommodate the groups and be used as...