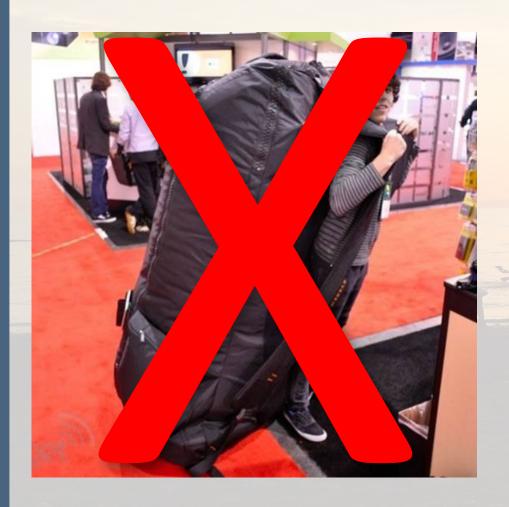

#### What to Pack

Bag or Backpack
that your child can
carry independently
as they may be
required to walk
within the park
carrying this bag to
the Dolphin House

What to Pack
The below lists will also be sent to the school