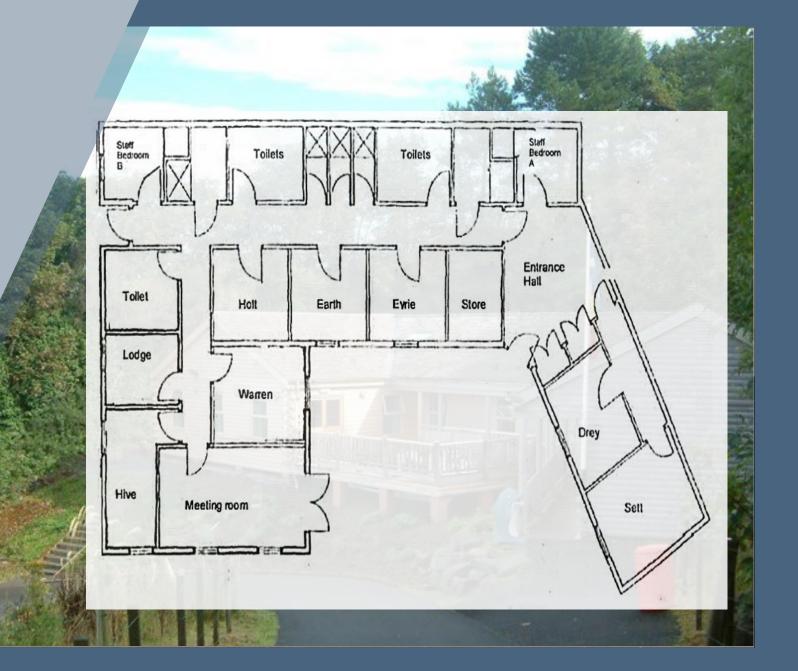

#### The Bunk House

8 Dorms (Sleeps 32) 2 Staff Dorms (Sleeps 4)

- Sett Sleeps 6
- Drey Sleeps 4
- Eyrie Sleeps 4
- Earth Sleeps 4
- Holt Sleeps 4
- Warren Sleeps 4
- Hive Sleeps 4
- Lodge Sleeps 2
- Staff Bedroom A Sleeps 2
- Staff Bedroom B Sleeps 2

## THE DORMS

MEETING/CHILL ROOM