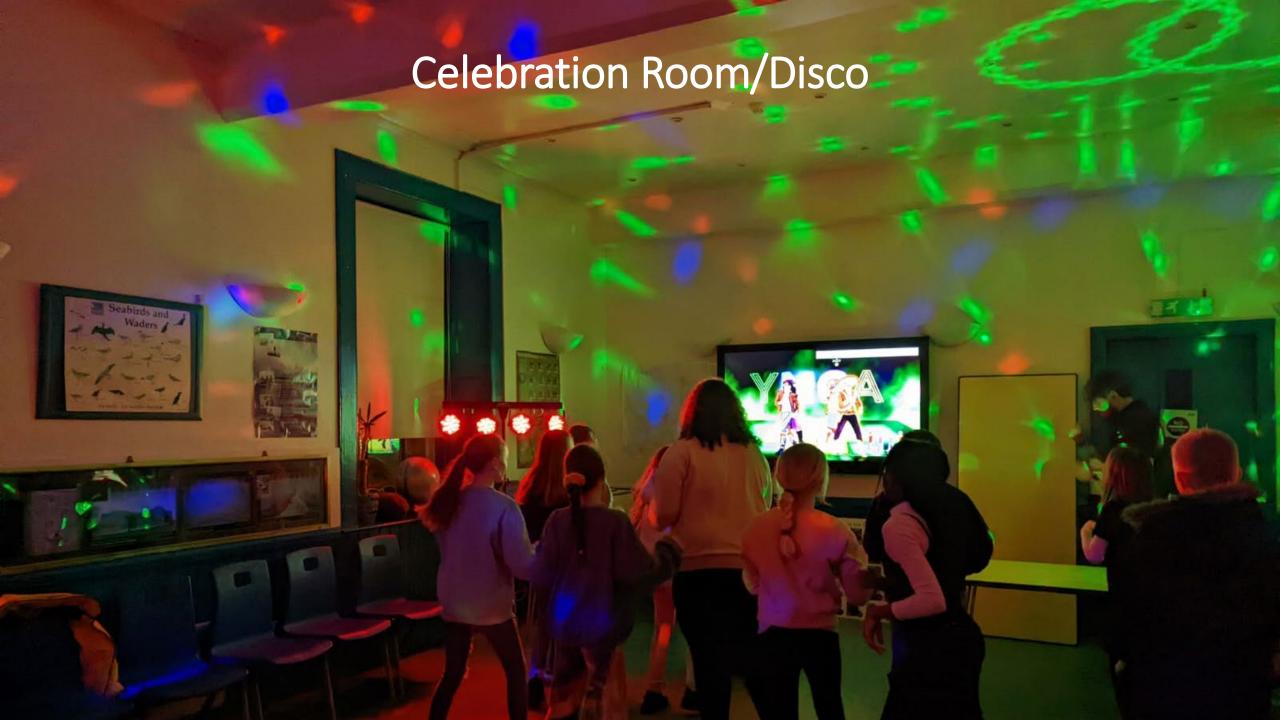

#### **Function Room**

The function room at Dolphin House can be used for various activities.

It can be quickly changed to accommodate the groups and be used as...