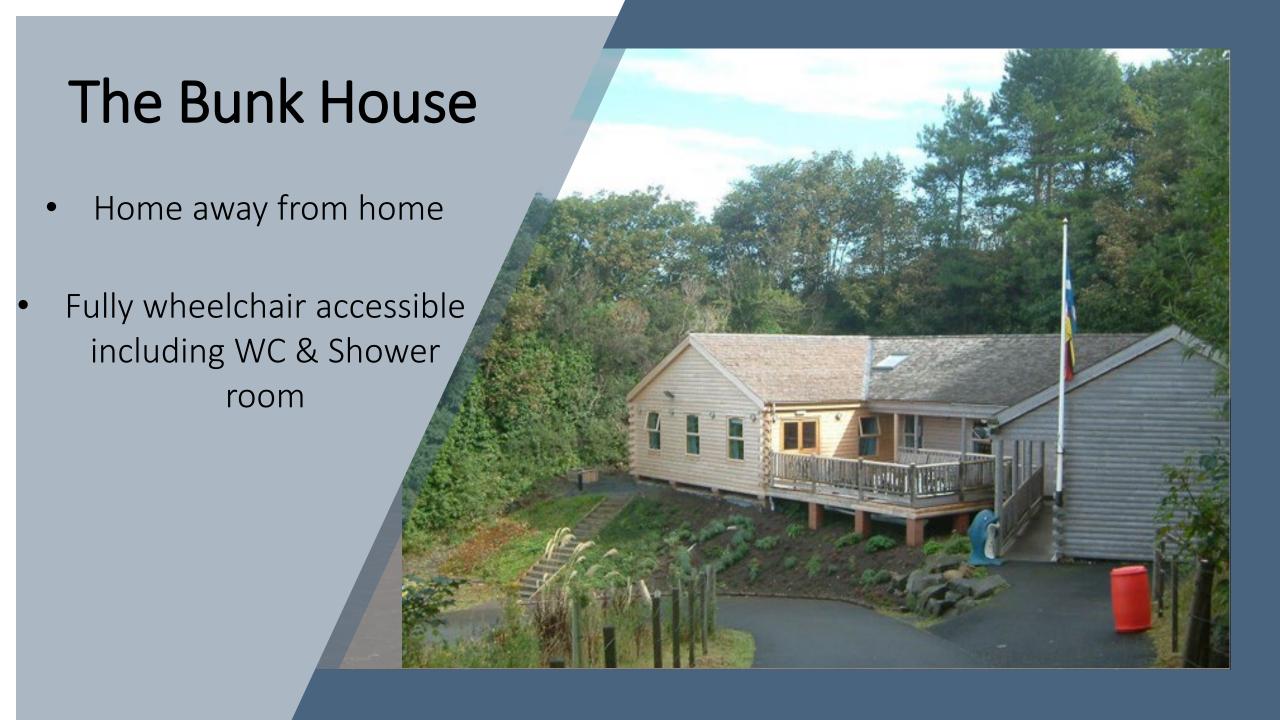

#### The Bunk House

8 Dorms (Sleeps 32) 2 Staff Dorms (Sleeps 4)

- Sett Sleeps 6
- Drey Sleeps 4
- Eyrie Sleeps 4
- Earth Sleeps 4
- Holt Sleeps 4
- Warren Sleeps 4
- Hive Sleeps 4
- Lodge Sleeps 2
- Staff Bedroom A Sleeps 2
- Staff Bedroom B Sleeps 2